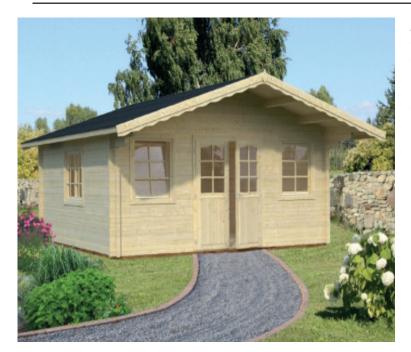

## **DELAWARE**

Are you looking for additional space to have a home office or private home gym? Or do you want to extend your living space without the inconvenience of an extension? Our amazing Delaware Log Cabin is our thickest interlocking log size, making this remarkable cabin a sturdy and reliable space to make your aspirations into a reality.