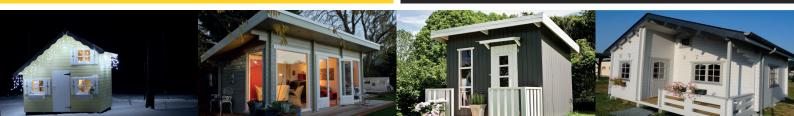

## **DELAWARE**

Are you looking for additional space to have a home office or private home gym? Or do you want to extend your living space without the inconvenience of an extension? Our amazing Delaware Log Cabin is our thickest interlocking log size, making this remarkable cabin a sturdy and reliable space to make your aspirations into a reality.

## **FULL SPECIFICATION**

| CABIN SIZE:     | 530 x 530cm x 290cm        |
|-----------------|----------------------------|
| WALL THICKNESS: | 70mm                       |
| VOLUME:         | 62.2m³                     |
| AREA:           | 24.6m <sup>2</sup>         |
| DOOR OPENING:   | 151 x 183cm                |
| WINDOW OPENING: | 76 X 92 ( X 2), 117 X 92cm |
| FLOORS BOARDS:  | 19mm                       |
| ROOF BOARDS:    | 19mm                       |
| ROOF OVERHANG:  | 140cm                      |
| UNDER PLANNING: | No                         |
|                 |                            |