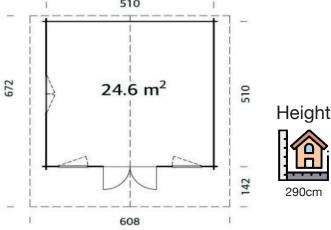

530 x 530cm

70mm

62.2m<sup>3</sup>

24.6m<sup>2</sup>

151 x 183cm

76 X 92 ( X 2), 117 X 92cm

19mm

19mm

## **FULL SPECIFICATION**

| CABIN SIZE:     | 530 x 530cm x 290cm        |
|-----------------|----------------------------|
| WALL THICKNESS: | 70mm                       |
| VOLUME:         | 62.2m³                     |
| AREA:           | 24.6m <sup>2</sup>         |
| DOOR OPENING:   | 151 x 183cm                |
| WINDOW OPENING: | 76 X 92 ( X 2), 117 X 92cm |
| FLOORS BOARDS:  | 19mm                       |
| ROOF BOARDS:    | 19mm                       |
| ROOF OVERHANG:  | 140cm                      |
| UNDER PLANNING: | No                         |
|                 |                            |